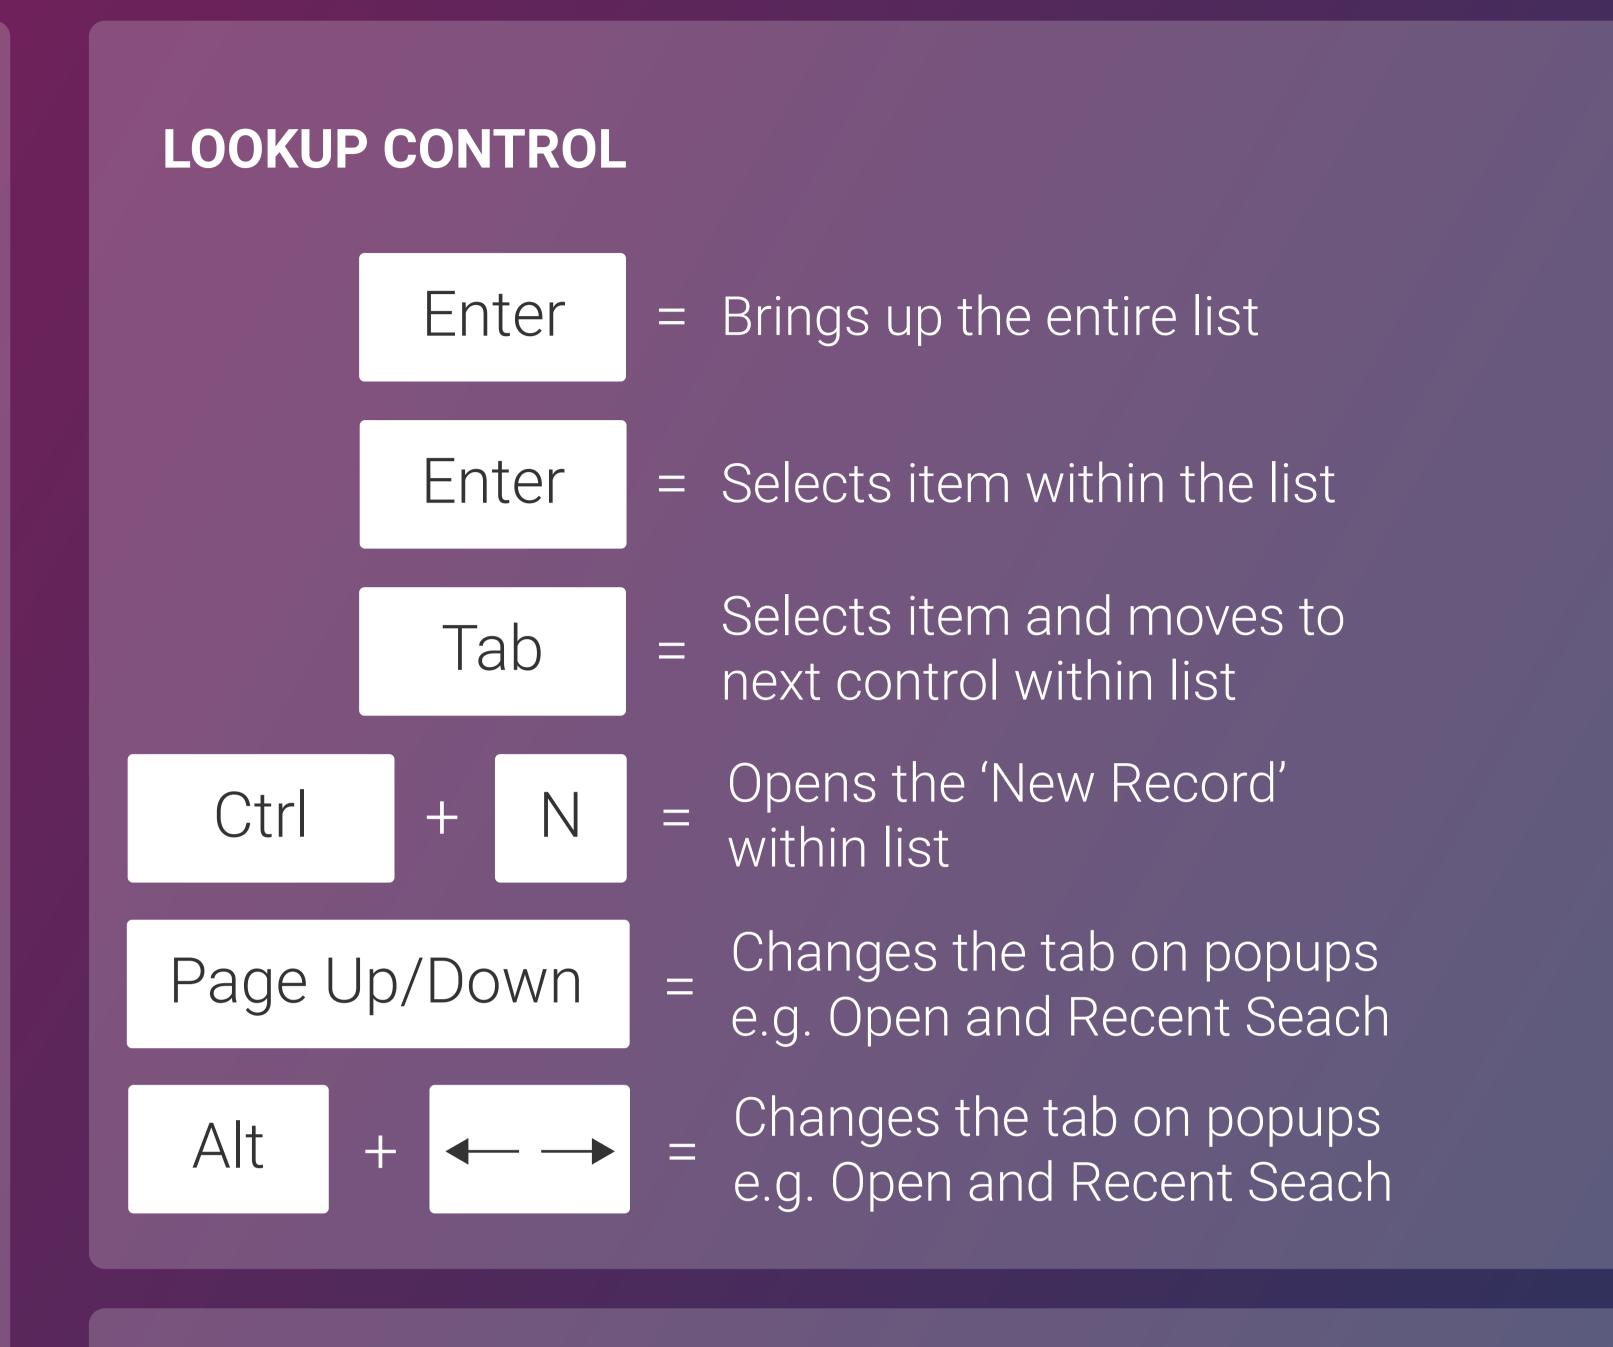

## STREETS | Compucare® 8

## Compucare system keyboard shortcuts

### **GENERAL SHORTCUTS** Ctrl = Navigate to HOME area Ctrl = Navigate to PATIENT area Ctrl = Navigate to PERSON area = MINIMISE APP and ready for search F5 REFRESH APP Tab = Cycle through controls Shift Tab Navigate to HOME area Ctrl Tab Navigate to HOME area = SAVE on all forms Ctrl Ctrl + Shift + = SAVE and NEW on applicable forms = CANCEL on all forms Esc Ctrl = PRINT on grids with print menu Ctrl Navigate to SEARCH within apps Ctrl = Select ALL on grid = Select DEFAULT = MULTI-Select on grid Shift + = MULTI-Select on grid - range selection



# Alt + $\downarrow$ = Show the list

# DIALOGUE POPUP E.G. SAVE/CANCEL S = Fires the SAVE D = Fires the DON'T SAVE Esc = CANCEL and go back

#### CONTACT SUPPORT support.streets-heaver.com/ helpdesk@streets-heaver.com



@streetsheaver +44 (0)1522 872 000 www.streets-heaver.com